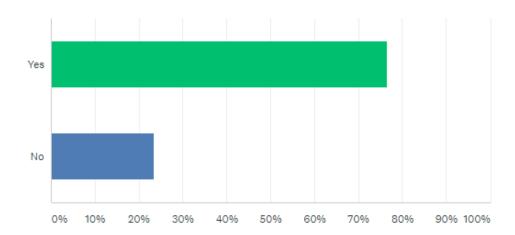

## Do you think that the City listens to the residents of our area regarding zoning concerns?

Should tax abatements be available to new housing that is not affordable to the median income in the area (median household income from 2018 was \$63,725)