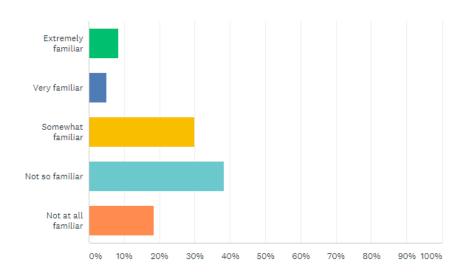

## How well you think that you understand the Zoning and Development process in the City of Columbus?