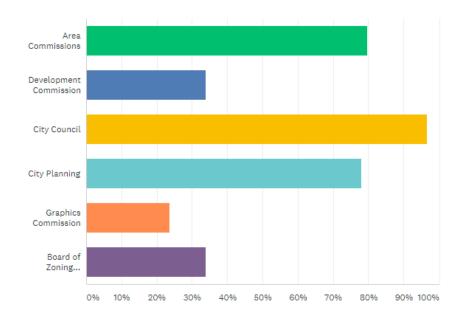

### Which of these groups have you heard of before or understand the role of?

Have you used the Citizen Access Portal on the City of Columbus Website to look up an application? https://portal.columbus.gov/permits/