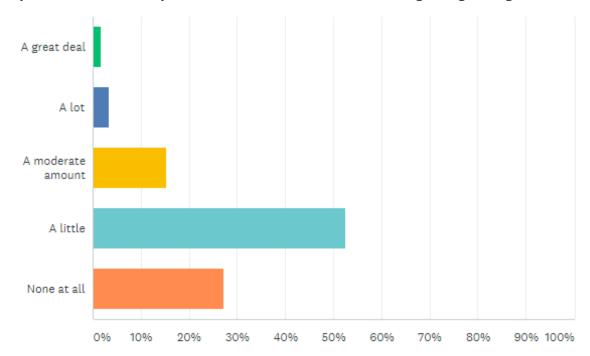

## How well you think that you understand the Zoning and Development process in the City of Columbus?